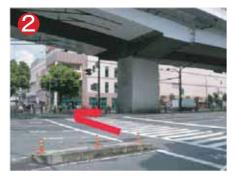

Turn right from exit number 1

Walk past the zebra crossing below the Hanshin highway and turn right at the supermarket on your left side

Walk for about a 100 meters with the Supermaket