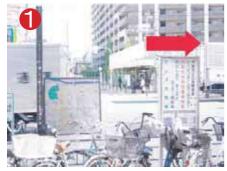

Turn right from exit number 1

Walk past the zebra crossing below the Hanshin highway and turn right at the supermarket on your left side

Walk for about a 100 meters with the Supermaket